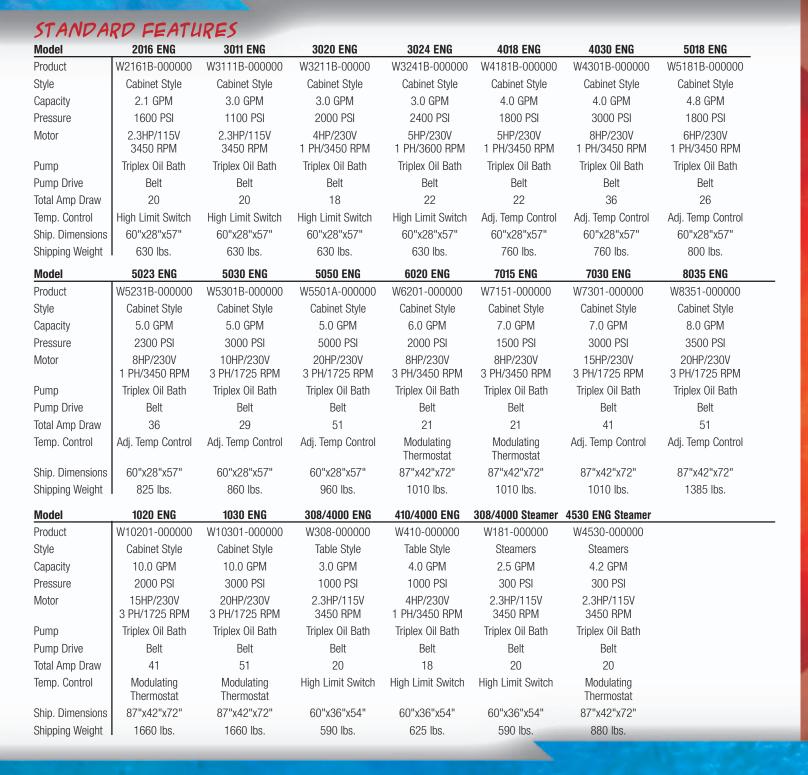

#### STANDARD FEATURES

- Stainless Steel Float Tank with Cover
- Belt Driven Pumping System
- Trigger Gun Control
- Plunger Pump with Oil **Bath Crankcase**  Protective Cabinet with Control Panel

#### OPTIONAL FEATURES

- Modulating Thermostat
- Remote Control
- Steam Combination
- Multi Gun Discharge System
- Portable Wheel Four Wheel Kit Hour Meter

Partial/Fully Dressed

**Stainless Steel** 

# The Gas Fired Series

Perfect for polishing up trucks and tractors.

## 410/4000 ENG

#### STANDARD FEATURES

- Stainless Steel Float Tank with Cover
  Plunger Pump with Oil
- Belt Driven Pumping System
- Trigger Gun Control

#### OPTIONAL FEATURES

- Adjustable Thermostat
- Remote Control
- Steam Combination
- Partial/Fully Dressed Stainless Steel

**Bath Crankcase** 

• Portable Wheel Four Wheel Kit

## 4530 ENG

#### STANDARD FEATURES

- Stainless Steel Float Tank with Cover
- Belt Driven Pumping System
- Open Gun Control

#### OPTIONAL FEATURES

- Modulating Thermostat
- Remote Control
- Electronic Ignition
- Partial/Fully Dressed Stainless Steel

- Plunger Pump with Oil **Bath Crankcase**
- Portable Wheel Kit
- Steam Combination
- Hour Meter